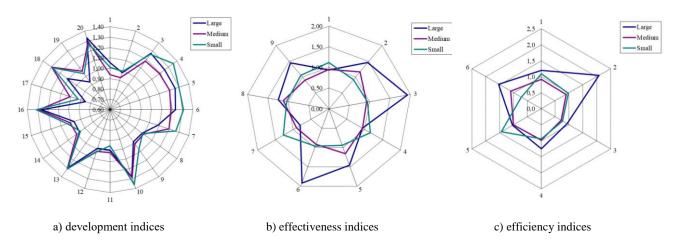

Received 12 August 2022; accepted 26 October 2022; published 30 December 2022

Abstract. The article reveals the concept of entrepreneurship as an independent activity carried out by economic entities with the aim of obtaining profit and achieving social results. Successful development of entrepreneurial activity depends on its effectiveness and efficiency. The essence and meaning of the concepts of *development*, *effectiveness* and *efficiency* are characterized. The main indicators of the activity of large, medium and small agricultural, forestry and fishery enterprises are analyzed: the dynamics of the number of operating enterprises by their size, the dynamics of employment, of the amount of wages, of economic, investment and financial activities of enterprises. During the period under study, there is an increase in the number of large and small agricultural, forestry and fishery enterprises, whereas the number of medium-sized enterprises decreases. All enterprises, in terms of size, are profitable. However, the level of profitability of all enterprises is decreasing. The indices of development, effectiveness and efficiency of large, medium and small agricultural, forestry and fishery enterprises are calculated in accordance with the selected indicators. The findings show that enterprises, regardless of their size, should pay considerable attention to increasing the level of profitability of sales and equity capital. An integral assessment of large, medium and small agricultural, forestry and fishery enterprises is carried out in terms of their competitiveness and prospects for future development. The article suggests that all enterprises in terms of size have significant internal potential for development. Yet, according to the indicator of the integrated index of efficiency, medium and small enterprises are inferior to large enterprises. The study offers proposals for increasing the effectiveness and efficiency of all enterprises by size.

The aim of the paper is to determine the prospects for the development of agrarian entrepreneurship in Ukraine on the basis of the assessment of indicators of development, effectiveness and efficiency of large, medium and small agricultural, forestry and fishery enterprises.