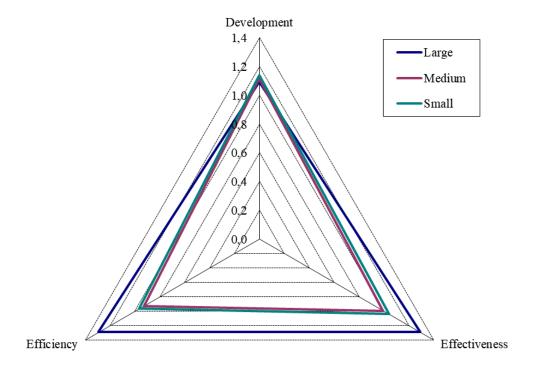

Received 12 August 2022; accepted 26 October 2022; published 30 December 2022

Abstract. The article reveals the concept of entrepreneurship as an independent activity carried out by economic entities with the aim of obtaining profit and achieving social results. Successful development of entrepreneurial activity depends on its effectiveness and efficiency. The essence and meaning of the concepts of *development*, *effectiveness* and *efficiency* are characterized. The main indicators of the activity of large, medium and small agricultural, forestry and fishery enterprises are analyzed: the dynamics of the number of operating enterprises by their size, the dynamics of employment, of the amount of wages, of economic, investment and financial activities of enterprises. During the period under study, there is an increase in the number of large and small agricultural, forestry and fishery enterprises, whereas the number of medium-sized enterprises decreases. All enterprises, in terms of size, are profitable. However, the level of profitability of all enterprises is decreasing. The indices of development, effectiveness and efficiency of large, medium and small agricultural, forestry and fishery enterprises are calculated in accordance with the selected indicators. The findings show that enterprises, regardless of their size, should pay considerable attention to increasing the level of profitability of sales and equity capital. An integral assessment of large, medium and small agricultural, forestry and fishery enterprises is carried out in terms of their competitiveness and prospects for future development. The article suggests that all enterprises in terms of size have significant internal potential for development. Yet, according to the indicator of the integrated index of efficiency, medium and small enterprises are inferior to large enterprises. The study offers proposals for increasing the effectiveness and efficiency of all enterprises by size.

The aim of the paper is to determine the prospects for the development of agrarian entrepreneurship in Ukraine on the basis of the assessment of indicators of development, effectiveness and efficiency of large, medium and small agricultural, forestry and fishery enterprises.